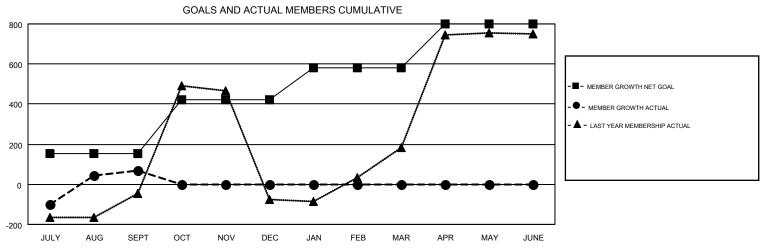

## GOALS AND ACTUAL NEW CLUBS CUMULATIVE

| DROPPED CLUBS: 15  DROPPED MEMBERS |     | 112 CLUBS OF 381 ADDED 1 OR MORE NEW MEMBERS | GENDER DISTRIBUTION  MALE 4,908 (44.77%)  FEMALE 6,055 (55.23%) |  |       |
|------------------------------------|-----|----------------------------------------------|-----------------------------------------------------------------|--|-------|
| DECEASED                           | 5   | CLICK HERE FOR CUMULATIVE                    | TOTAL FAMILY UNIT MEMBERS                                       |  | 2,298 |
| CLUB CANCELLED                     | 29  | MEMBERSHIP DATA                              |                                                                 |  | 4 007 |
| OTHER                              | 533 |                                              | FAMILY MEMBERS PAYING HALF DUES                                 |  | 1,267 |
| TOTAL                              | 567 |                                              | BOLO                                                            |  |       |