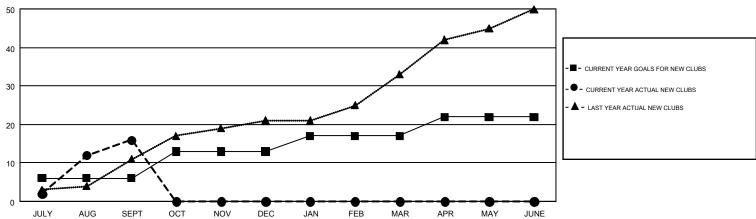

## GOALS AND ACTUAL NEW CLUBS CUMULATIVE

| DROPPED CLUBS: 15  DROPPED MEMBERS |     | 112 CLUBS OF 381 ADDED 1 OR MORE NEW MEMBERS | GENDER DISTRIBUTION  MALE 4,908 (44.77%)  FEMALE 6,055 (55.23%) |  |       |
|------------------------------------|-----|----------------------------------------------|-----------------------------------------------------------------|--|-------|
| DECEASED                           | 5   | CLICK HERE FOR CUMULATIVE                    | TOTAL FAMILY UNIT MEMBERS                                       |  | 2,298 |
| CLUB CANCELLED                     | 29  | MEMBERSHIP DATA                              |                                                                 |  | 4 007 |
| OTHER                              | 533 |                                              | FAMILY MEMBERS PAYING HALF DUES                                 |  | 1,267 |
| TOTAL                              | 567 |                                              | BOLO                                                            |  |       |